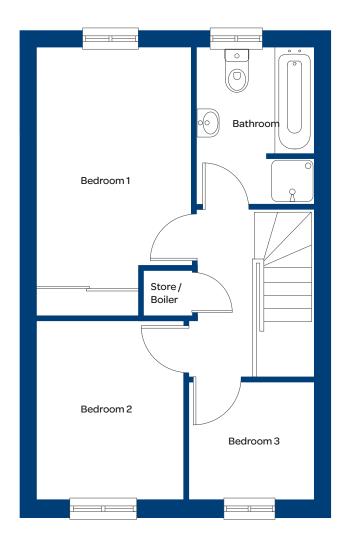

## Weaver

**Kitchen/Dining** 4.04 x 4.89m (13'3" x 16'1")<sup>†</sup>

**Living** 4.92 x 3.08m (16'2" x 10'2")<sup>†</sup> **Bedroom 1** 2.80 x 4.79m (9'2" x 15'9")<sup>†</sup> Bathroom 2.05 x 2.82m (6'9" x 9'3")

Bedroom 2 2.64 x 3.19m (8'8" x 10'6")

Bedroom 3 2.22 x 2.09m (7'3" x 6'10")

These measurements may vary slightly by plot. The external elevations, architectural detailing and floor plans of individual house types may vary from those illustrated. All room sizes are approximate with maximum dimensions. While every effort has been made to ensure that the information contained in this leaflet is correct, it is designed specifically as a guide and we reserve the right to amend the specifications as necessary and without notice. These particulars do not wholly or in part constitute a contract or agreement and are for general guidance only. Images are indicative only. **† Denotes longest measurement taken**.