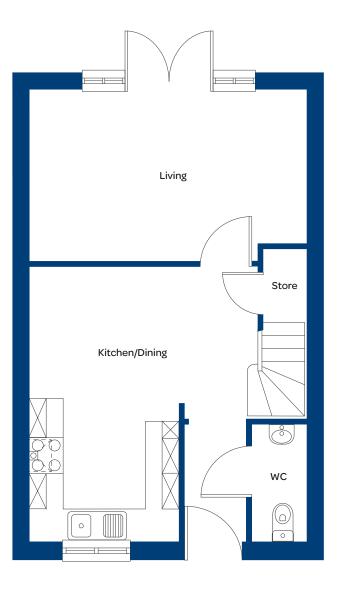

## Weaver

**Kitchen/Dining** 4.04 x 4.89m (13'3" x 16'1")<sup>†</sup>

**Living** 4.92 x 3.08m (16'2" x 10'2")<sup>†</sup> **Bedroom 1** 2.80 x 4.79m (9'2" x 15'9")<sup>†</sup> Bathroom 2.05 x 2.82m (6'9" x 9'3")