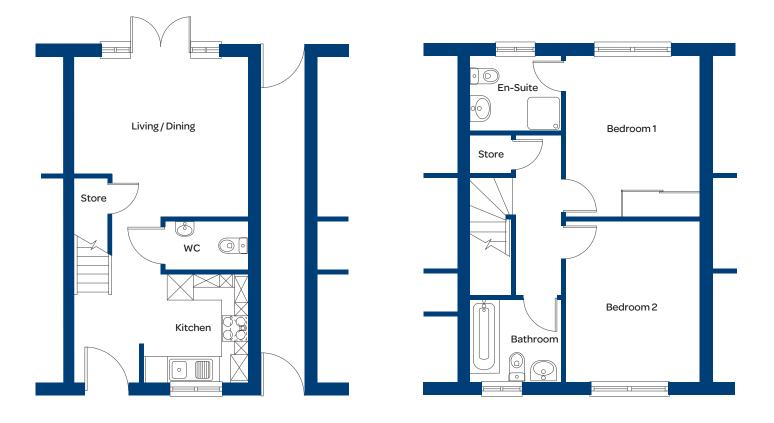

## Walbrook UP

**Kitchen** 2.43 x 2.53m (8'0" x 8'4")

3.10 x 3.73m (10'2" x 12'3")

Bedroom 1

Living/Dining 4.00 x 3.66m (13'1" x 12'0")<sup>†</sup> Bedroom 2 3.10 x 3.70m (10'2" x 12'2")

Bathroom 2.17 x 1.95m (7'2" x 6'5")

These measurements may vary slightly by plot. The external elevations, architectural detailing and floor plans of individual house types may vary from those illustrated. All room sizes are approximate with maximum dimensions. While every effort has been made to ensure that the information contained in this leaflet is correct, it is designed specifically as a guide and we reserve the right to amend the specifications as necessary and without notice. These particulars do not wholly or in part constitute a contract or agreement and are for general guidance only. Images are indicative only. **† Denotes longest measurement taken**.