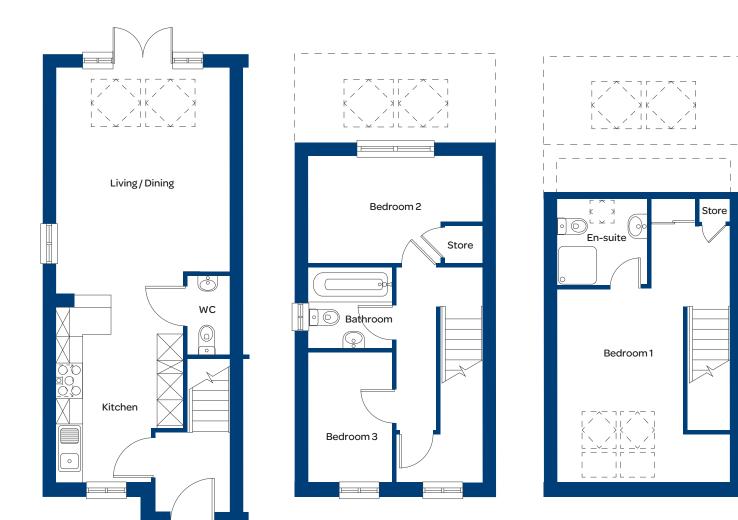

## Stamford

**Kitchen** 2.93 x 5.39m (9'8" x 17'8")<sup>†</sup>

## Living/Dining 4.00 x 4.68m (13'2" x 15'4")

Bedroom 1 4.00 x 4.50m (13'2" x 14'9") **Bathroom** 1.93 x 1.97m (6'4" x 6'6")

Bedroom 2 4.00 x 2.47m (13'2" x 8'2")<sup>†</sup>

Bedroom 3 1.93 x 2.90m (6'4" x 9'6")

These measurements may vary slightly by plot. The external elevations, architectural detailing and floor plans of individual house types may vary from those illustrated. All room sizes are approximate with maximum dimensions. While every effort has been made to ensure that the information contained in this leaflet is correct, it is designed specifically as a guide and we reserve the right to amend the specifications as necessary and without notice. These particulars do not wholly or in part constitute a contract or agreement and are for general guidance only. Images are indicative only. **† Denotes longest measurement taken**.