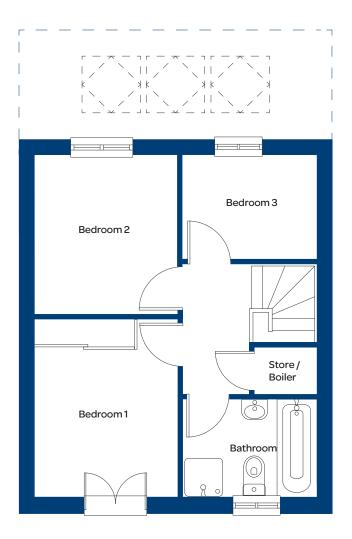

## Longford

**Kitchen/Dining** 5.42 x 4.10m (17'10" x 13'5") **Bedroom 1** 2.76 x 3.43m (9'1" x 11'3") **Bathroom** 2.59 x 1.93m (8'6" x 6'4")

## Living

**Bedroom 2** 2.76 x 3.09m (9'1" x 10'2") 3.09 x 4.50m (10'2" x 14'10")

**Bedroom 3** 

2.59 x 1.99m (8'6" x 6'7")

These measurements may vary slightly by plot. The external elevations, architectural detailing and floor plans of individual house types may vary from those illustrated. All room sizes are approximate with maximum dimensions. While every effort has been made to ensure that the information contained in this leaflet is correct, it is designed specifically as a guide and we reserve the right to amend the specifications as necessary and without notice. These particulars do not wholly or in part constitute a contract or agreement and are for general guidance only. Images are indicative only. † Denotes longest measurement taken.