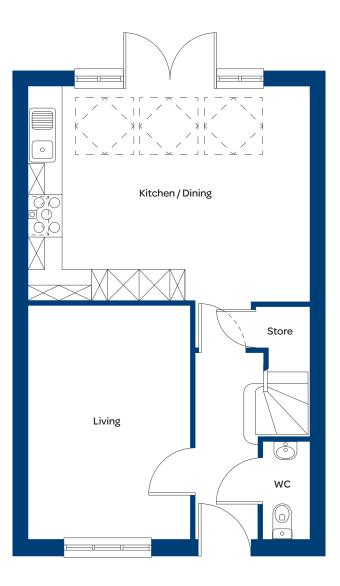

## Longford

**Kitchen/Dining** 5.42 x 4.10m (17'10" x 13'5") **Bedroom 1** 2.76 x 3.43m (9'1" x 11'3") **Bathroom** 2.59 x 1.93m (8'6" x 6'4")

## Living

**Bedroom 2** 2.76 x 3.09m (9'1" x 10'2") 3.09 x 4.50m (10'2" x 14'10")

**Bedroom 3** 

2.59 x 1.99m (8'6" x 6'7")

These measurements may vary slightly by plot. The external elevations, architectural detailing and floor plans of individual house types may vary from those illustrated. All room sizes are approximate with maximum dimensions. While every effort has been made to ensure that the information contained in this leaflet is correct, it is designed specifically as a guide and we reserve the right to amend the specifications as necessary and without notice. These particulars do not wholly or in part constitute a contract or agreement and are for general guidance only. Images are indicative only. † Denotes longest measurement taken.