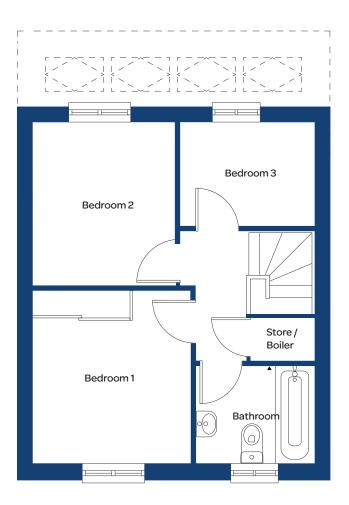

## Living

3.09 x 4.83m (10'2" x 15'11")

Bedroom 1 3.04 x 3.36m (10'0" x 11'0") **Bathroom** 2.31 x 1.92m (7'7" x 6'4")

Bedroom 2 2.74 x 3.16m (9'0" x 10'5")

Bedroom 3

2.61 x 2.00m (8'7" x 6'7")

These measurements may vary slightly by plot. The external elevations, architectural detailing and floor plans of individual house types may vary from those illustrated. All room sizes are approximate with maximum dimensions. While every effort has been made to ensure that the information contained in this leaflet is correct, it is designed specifically as a guide and we reserve the right to amend the specifications as necessary and without notice. These particulars do not wholly or in part constitute a contract or agreement and are for general guidance only. Images are indicative only. **† Denotes longest measurement taken**.