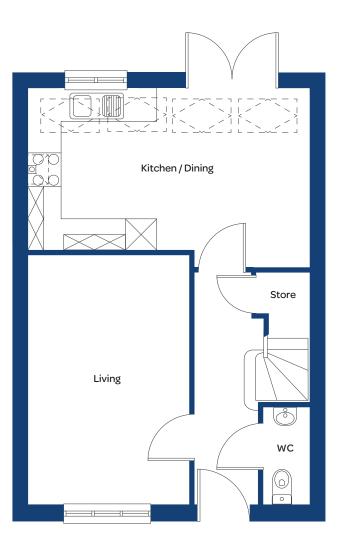

## Ellesmere

**Kitchen/Dining** 5.42 x 3.45m (17'10" x 11'4")<sup>†</sup>

## Living

3.09 x 4.83m (10'2" x 15'11")

Bedroom 1 3.04 x 3.36m (10'0" x 11'0") **Bathroom** 2.31 x 1.92m (7'7" x 6'4")

Bedroom 2 2.74 x 3.16m (9'0" x 10'5")

Bedroom 3

2.61 x 2.00m (8'7" x 6'7")

These measurements may vary slightly by plot. The external elevations, architectural detailing and floor plans of individual house types may vary from those illustrated. All room sizes are approximate with maximum dimensions. While every effort has been made to ensure that the information contained in this leaflet is correct, it is designed specifically as a guide and we reserve the right to amend the specifications as necessary and without notice. These particulars do not wholly or in part constitute a contract or agreement and are for general guidance only. Images are indicative only. **† Denotes longest measurement taken**.