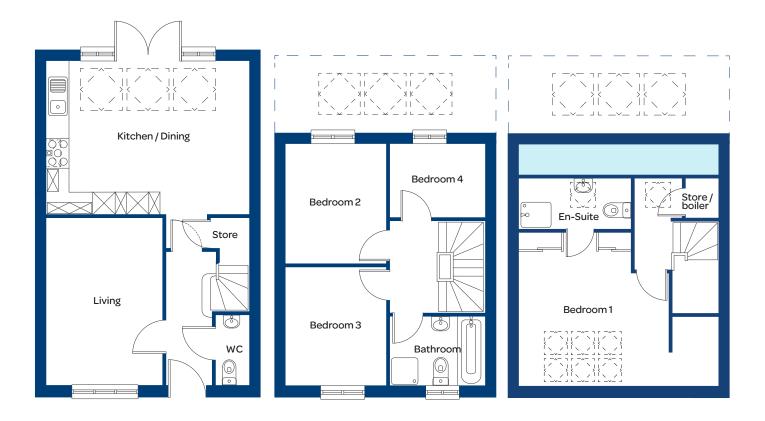

## Dunham

**Kitchen/Dining** 5.42 x 4.07m (17'10" x 13'5")<sup>†</sup>

**Bedroom 1** 5.42 x 4.36m (17'10" x 14'4")<sup>†</sup>

Living 3.17 x 4.55m (10'5" x 14'11") Bedroom 2 2.77 x 3.32m (9'1" x 10'11") Bedroom 4 2.58 x 1.96m (8'6" x 6'5")

Bathroom 2.58 x 1.96m (8'6" x 6'5")

**Bedroom 3** 2.77 x 3.20m (9'1" x 10'6")

These measurements may vary slightly by plot. The external elevations, architectural detailing and floor plans of individual house types may vary from those illustrated. All room sizes are approximate with maximum dimensions. While every effort has been made to ensure that the information contained in this leaflet is correct, it is designed specifically as a guide and we reserve the right to amend the specifications as necessary and without notice. These particulars do not wholly or in part constitute a contract or agreement and are for general guidance only. Images are indicative only. **† Denotes longest measurement taken**.