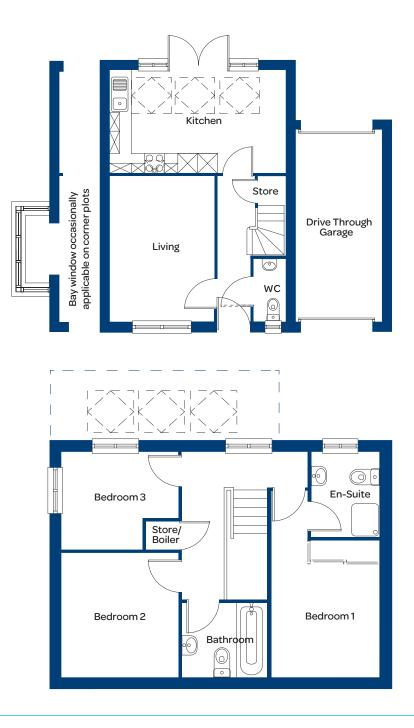

## Ashwell

**Kitchen** 5.32 x 3.13m (17'6" x 10'4")

Bedroom 1 2.85 x 3.51m (9'4" x 11'6")

**Bedroom 2** 

**Bathroom** 2.21 × 1.93m (7'3" × 6'4")

Living 3.18 x 4.39m (10'6" x 14'5")

## Garage

2.78 x 5.75m (9'2" x 18'10")

3.05 x 3.20m (10'0" x 10'6")

Bedroom 3 3.05 x 2.53m (10'0" x 8'4")<sup>†</sup>

These measurements may vary slightly by plot. The external elevations, architectural detailing and floor plans of individual house types may vary from those illustrated. All room sizes are approximate with maximum dimensions. While every effort has been made to ensure that the information contained in this leaflet is correct, it is designed specifically as a guide and we reserve the right to amend the specifications as necessary and without notice. These particulars do not wholly or in part constitute a contract or agreement and are for general guidance only. Images are indicative only. **† Denotes longest measurement taken**.